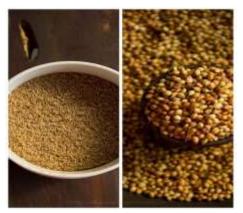

#### Coriander Powder

- Coriander is used across the world for cooking as it gives a refreshing aroma to the dish.
- Coriander Powder is predominantly used in Indian and South Asian cuisine; but it is also getting popular in Europe, Russia, and North America.
- Some research indicates that coriander is helpful in treating diabetes, kidney problems and it possesses good amount of minerals and vitamins.