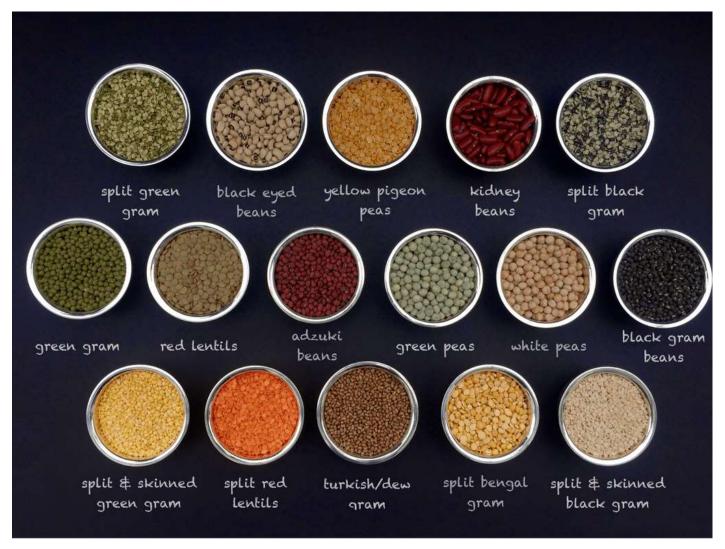

#### Lentils & Beans / Pulses

- Pulses are part of the **legume** family, but the term "pulse" refers only to the dried seed. They are dried legumes that grow in a pod of one to twelve seeds.
- Includes beans, lentils, peas and other little seeds referred to as lentils or beans.
- Dal is often translated as "lentils" but actually refers to a split version of a number of lentils, peas, chickpeas, kidney beans and so on. If a pulse is split into half, it is a daal. For example, split Mung beans is Mung daal.
- Indian pulses are usually available in three types: the whole pulse, the split pulse with the skin on, and the split pulse with the skin removed.
- We are proud exporter of different lentils and beans.