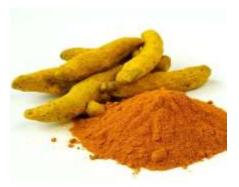

#### > Turmeric Powder

- Turmeric powder has been very important ingredient for preparing many ethnic cuisine like Indian cuisine, Chinese, American, Mexican, Thai and Korean cuisine.
- Turmeric Powder gives the yellowness and taste to any dish. Also have Health oriented.
- We are exports various types of powder like Kesar Turmeric Powder, Sadhu Turmeric Powder