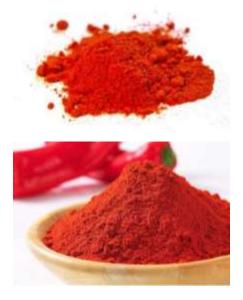

#### **Indian Species**

Red Chili Powder

- Chili powder has been very important ingredient for preparing many ethnic cuisine like Indian cuisine, Chinese, American, Mexican, Thai and Korean cuisine
- Chili Powder gives the hotness and redness to any dish.
- Chili also has appetizing properties and it helps in digestion
- We are exports various types of powder like Teja Chili Powder, Kashmiri Chili Powder and Red Chili Powder.