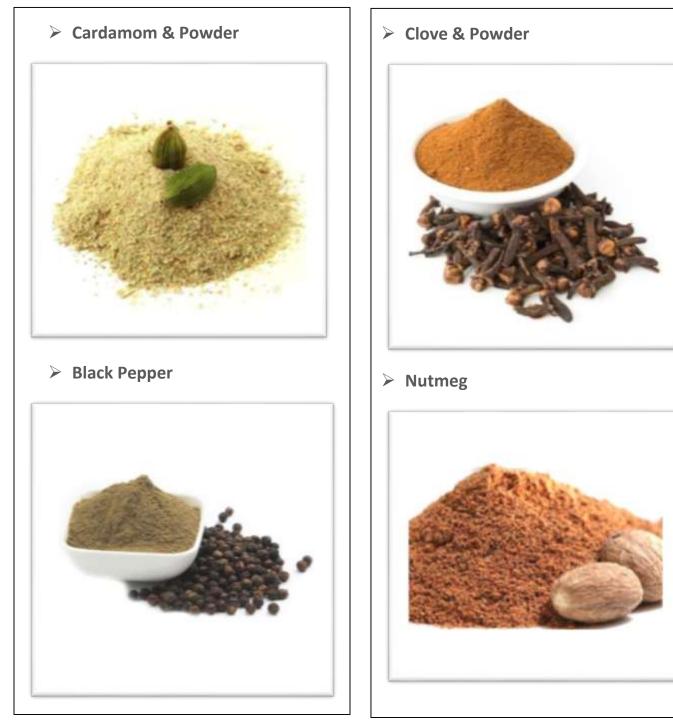

#### Cumin Powder

- Cumin is used for frying vegetables as well meat in hot oil, in Indian cuisine.
- Cumin gives a distinct aroma and slightly pungent taste to the recipe.

Apart from above grounded spices we export below grounded and raw spices.

Apart from this we are happy to export different spices as per requirement. Product like Garam Masala, Sāmbhar spices and raw materials.