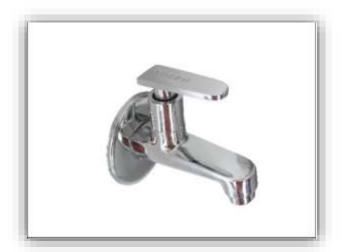

### **Bathroom Accessories**

FAUCETS

**BIB COCK** 

#### Two Way Angle Cock

And many more variances of Faucets and taps in plastic and metal body. Also we deliver variants of showers and accessories as per requests.

#### Model images: