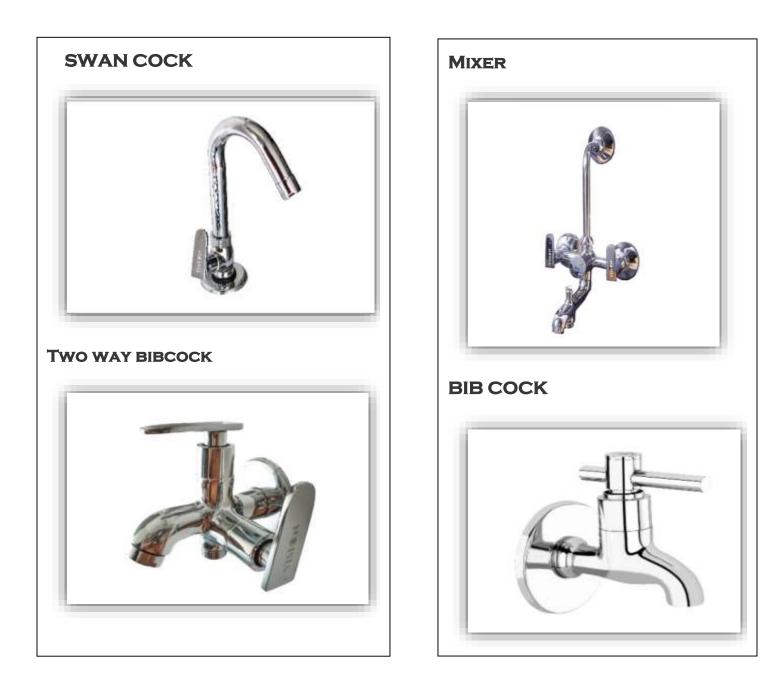

### **Bathroom Accessories**

FAUCETS

**BIB COCK** 

#### Two Way Angle Cock

And many more variances of Faucets and taps in plastic and metal body. Also we deliver variants of showers and accessories as per requests.

#### Model images: