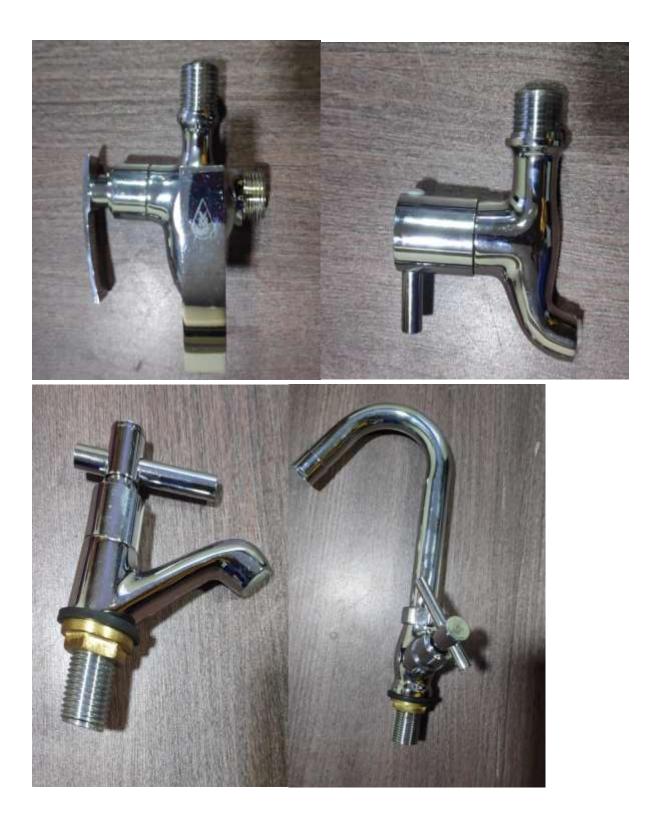

### **Bathroom Accessories**

FAUCETS

**BIB COCK** 

#### Two Way Angle Cock

And many more variances of Faucets and taps in plastic and metal body. Also we deliver variants of showers and accessories as per requests.

#### Model images: