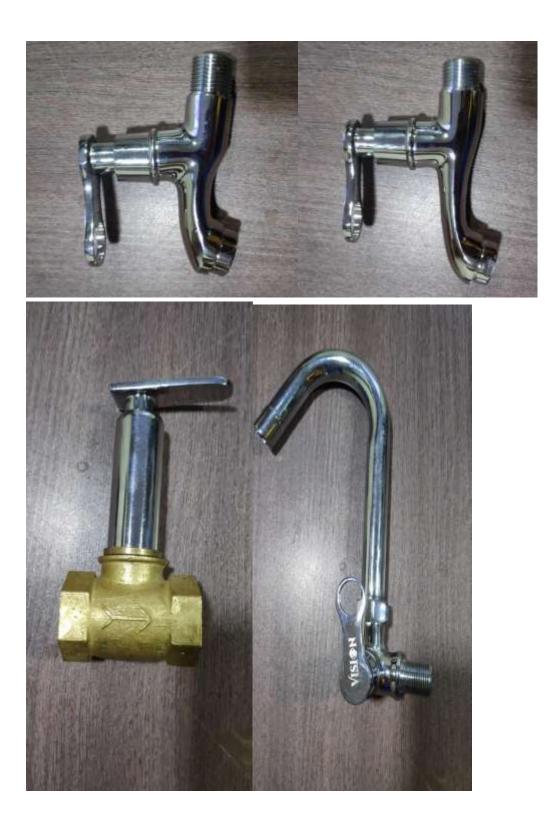

### **Bathroom Accessories**

FAUCETS

**BIB COCK** 

#### Model images:

#### BRASS HEX NIPPLE (SIZE = 1/2 INCH) TAFLON TAP (SIZE = 1/2 INCH, 10 M)